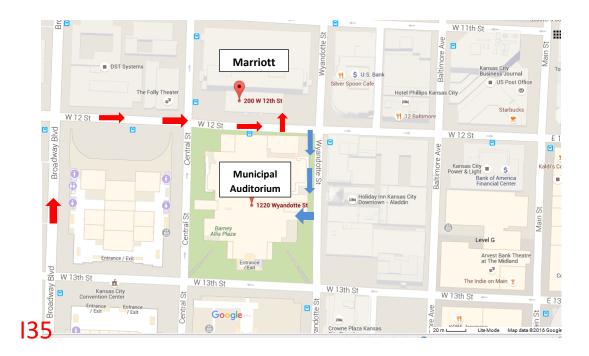

## **Kansas City Marriott Downtown**

200 W 12th Street, Kansas City MO, 64105

1/-1-4

If the Marriott garage is full for any reason additional parking is available at the Municipal Auditorium Garage located at 1220 Wyandotte Street, Kansas City MO, 64105.